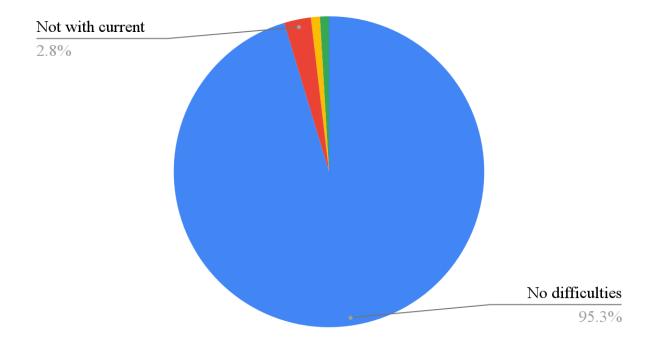

Question 5: Have you experienced any difficulties with your septic system?

One (1) homeowner did not know the answer to this question

One hundred and two (102) have not experienced any difficulties

Three (3) have not experienced any difficulties with their current septic system

One (1) is currently experiencing difficulties with their septic system

Question 6: Do you know where your tile bed/septic system is located?

One hundred and four (104) homeowners answered yes

Three (3) homeowners answered no