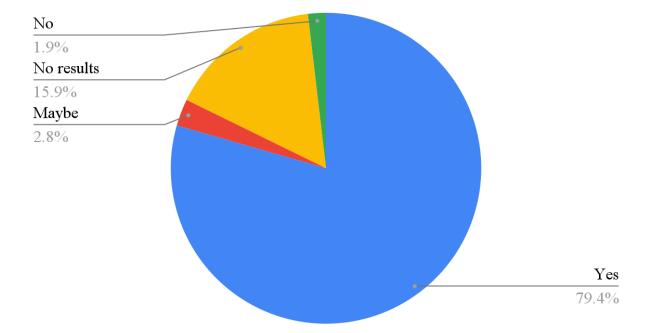

Eighty-five (85) homeowners were willing to share these results

Seventeen (17) had no results to share

Three (3) said they might share these results

Two (2) were not willing to share these results

Question 10: Have you experienced any problems with your water quality, and if yes, how was it resolved?