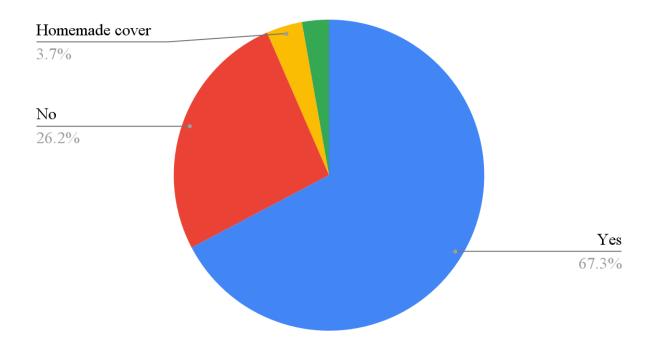

Seventy-two (72) answered yes

Twenty-eight (28) answered no

Four (4) have homemade covers/identifiers

Note: Homeowners who did not have a riser were told some of the benefits that came with getting one installed.