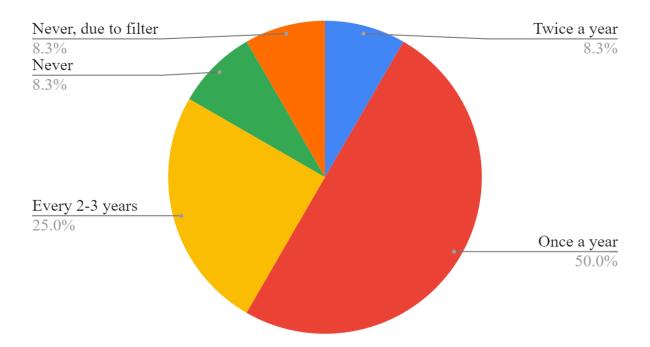

Question 9: Do you check water quality every year? If so, would you mind allowing the province to share the results with us?

One (1) homeowner did not know the answer to this question

Fifty-three (53) answered once a year

Thirty-three (33) answered every 2-3 years

Four (4) answered every 4-5 years

Four (4) answered every 6+ years

Four (4) answered never, due to their filtering system

Eight (8) answered never

Note: Homeowners who did not check their water quality once a year were encouraged to do so.