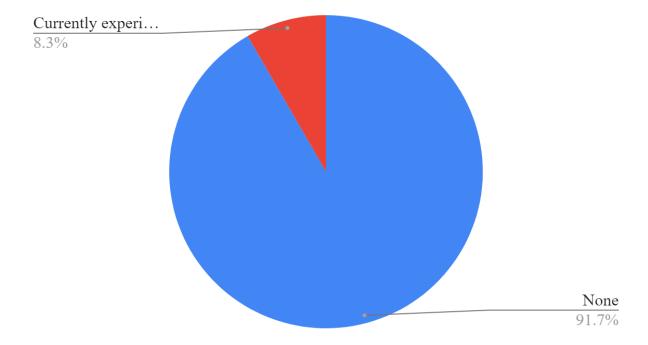

Question 5: Have you experienced any difficulties with your septic system?

One (1) homeowner did not know the answer to this question

One hundred and two (102) have not experienced any difficulties

Three (3) have not experienced any difficulties with their current septic system

One (1) is currently experiencing difficulties with their septic system

Question 6: Do you know where your tile bed/septic system is located?

One hundred and four (104) homeowners answered yes

Three (3) homeowners answered no