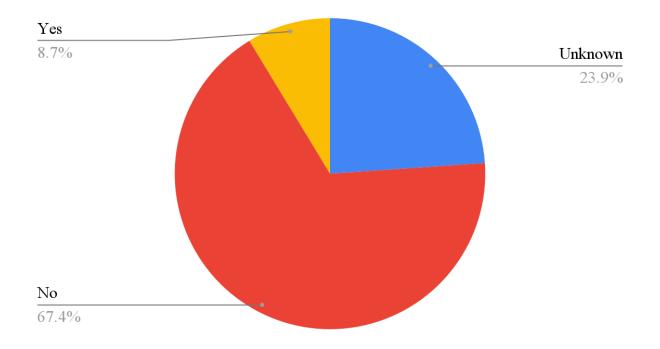

Question 8: Do you have a filter on your septic tank? If yes, how often do you clean it?

Twenty-two (22) homeowners did not know the answer to this question

Seventy-six (76) answered no

Eight (8) answered yes

Note: Though the majority of homeowners responded no to this question, a large portion of them were not aware that there was a possibility that their septic system could have a filter.

Homeowners that were aware their septic system indeed had a filter responded that they clean it around every six months to a year.