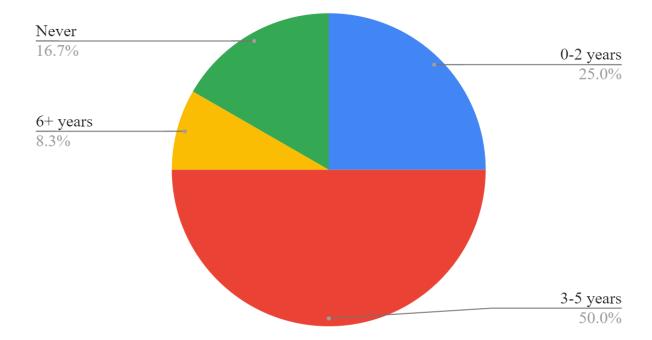

Five (5) homeowners did not know the answer to this question

Twenty-one (21) answered every 0-2 years

Sixty-five (65) answered every 3-5 years

Seven (7) answered every 6-10 years

Five (5) answered never

Question 4: How often do you have your septic system inspected? (Rephrased to "how often do you <u>plan on having</u> your septic system inspected?" when the septic was found to be new or the house was recently purchased.)