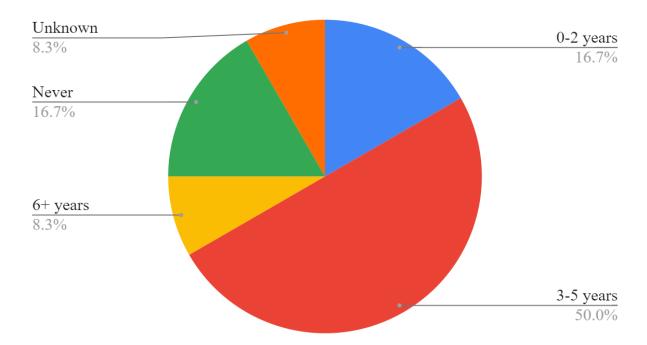

Fourteen (14) homeowners did not know the answer to this question

Nineteen (19) answered every 0-2 years

Sixty (60) answered every 3-5 years

Six (6) answered every 6-10 years

Eight (8) answered never

Note: Many homeowners were unsure whether this question indicated an official inspection or an unofficial inspection that came along with the pumping. Though some of these homeowners promptly responded with the same years they last had their septic tank pumped, others instead decided to respond with unknown.