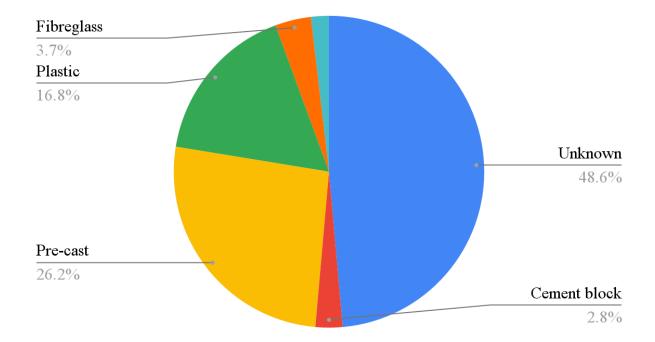

Results shown in the following page.

Question 1: What type of septic tank do you have?

Fifty-two (52) homeowners did not know the answer to this question

Twenty-eight (28) answered pre-cast

Eighteen (18) answered plastic

Four (4) answered fibreglass

Two (2) answered metal

Three (3) answered cement block