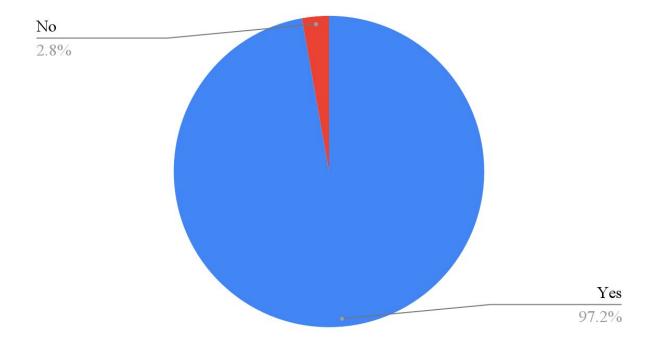

One (1) is currently experiencing difficulties with their septic system

Question 6: Do you know where your tile bed/septic system is located?

One hundred and four (104) homeowners answered yes

Three (3) homeowners answered no

Note: Homeowners who answered no were explained the importance of knowing the location of their septic system.

Question 7: Do you have a riser on your septic tank?

Three (3) homeowners did not know the answer to this question