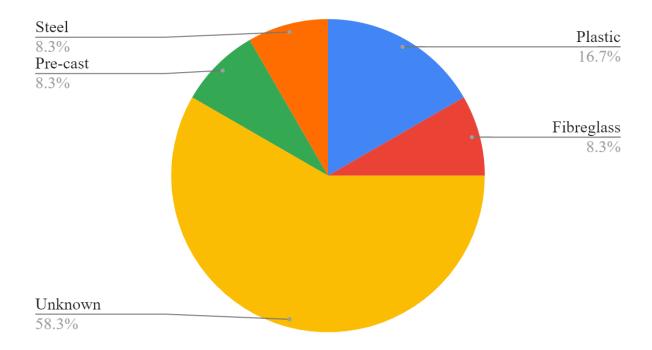

Results shown in the following page.

Question 1: What type of septic tank do you have?

Fifty-two (52) homeowners did not know the answer to this question

Twenty-eight (28) answered pre-cast

Eighteen (18) answered plastic

Four (4) answered fibreglass

Two (2) answered metal

Three (3) answered cement block