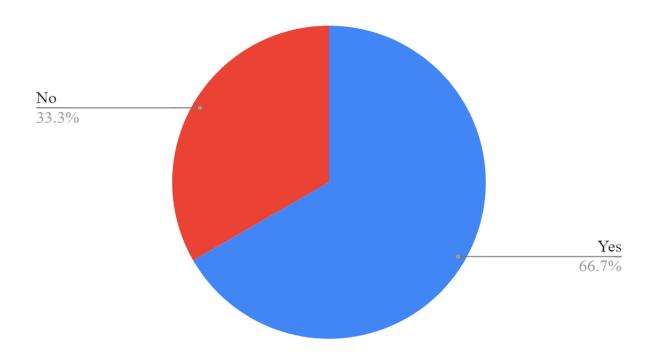

Question 5: Have you experienced any difficulties with your septic system?

One (1) homeowner did not know the answer to this question

One hundred and two (102) have not experienced any difficulties

Three (3) have not experienced any difficulties with their current septic system

One (1) is currently experiencing difficulties with their septic system

Question 6: Do you know where your tile bed/septic system is located?

One hundred and four (104) homeowners answered yes

Three (3) homeowners answered no