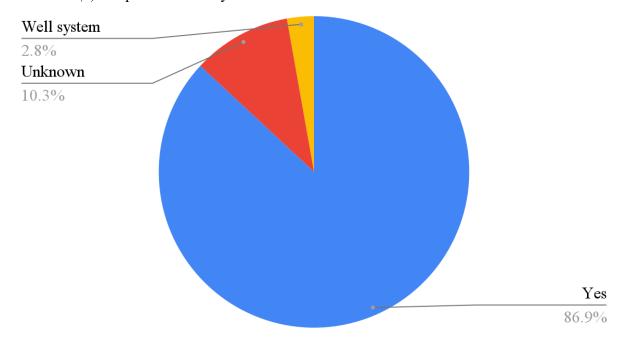

Eleven (11) homeowners did not know the answer to this question

Ninety-three (93) answered yes

Three (3) are part of a well system

Note: Though the response according to the chart may seem to be an overwhelming yes, many homeowners only assumed their well cap was tight, rather than actually checking it. Responses such as "I assume so," "I believe so," or a hesitant yes were all placed in the yes category. These homeowners, along with ones who responded with unsure were encouraged to check that their well cap was actually tight.