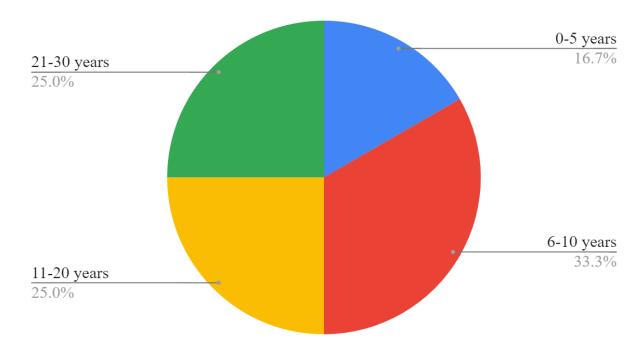

# Question 2: How old is it?

Six (6) homeowners did not know the answer to this question

Twelve (12) answered 0-5 years

Twenty-seven (27) answered 6-10 years

Twenty-eight (28) answered 11-20 years

Twenty-one (21) answered 21-30 years

Thirteen (13) answered over 31 years

Note: The majority of the homeowners who did not know the age of their septic tank were not the original owners of the home.

Question 3: How often do you have your septic system pumped? (Rephrased to "how often do you <u>plan on having</u> your septic system pumped?" when the septic was found to be new or the house was recently purchased.)