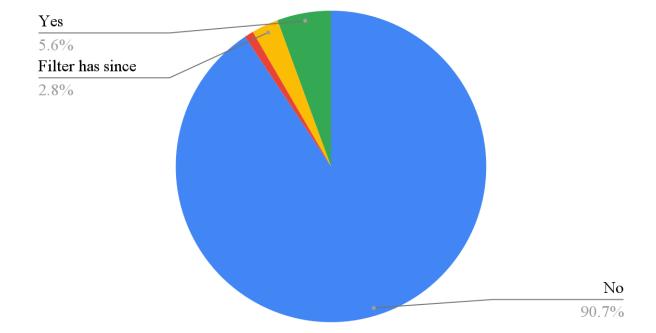

Question 8: Do you have a filter on your septic tank? If yes, how often do you clean it?

Twenty-two (22) homeowners did not know the answer to this question

Seventy-six (76) answered no

Eight (8) answered yes

Note: Though the majority of homeowners responded no to this question, a large portion of them were not aware that there was a possibility that their septic system could have a filter.

Homeowners that were aware their septic system indeed had a filter responded that they clean it around every six months to a year.