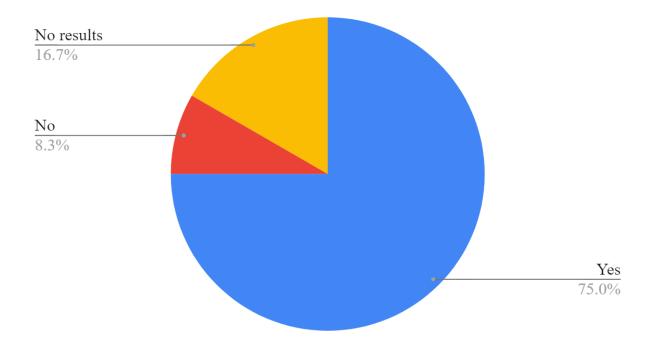

Eighty-five (85) homeowners were willing to share these results

Seventeen (17) had no results to share

Three (3) said they might share these results

Two (2) were not willing to share these results

Question 10: Have you experienced any problems with your water quality, and if yes, how was it resolved?