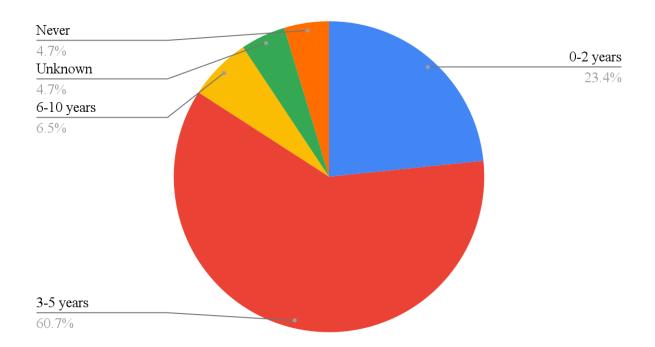

Five (5) homeowners did not know the answer to this question

Twenty-one (21) answered every 0-2 years

Sixty-five (65) answered every 3-5 years

Seven (7) answered every 6-10 years

Five (5) answered never

Question 4: How often do you have your septic system inspected? (Rephrased to "how often do you <u>plan on having</u> your septic system inspected?" when the septic was found to be new or the house was recently purchased.)