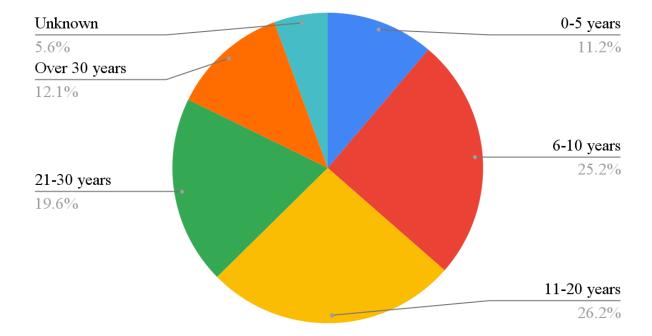

# Question 2: How old is it?

Six (6) homeowners did not know the answer to this question

Twelve (12) answered 0-5 years

Twenty-seven (27) answered 6-10 years

Twenty-eight (28) answered 11-20 years

Twenty-one (21) answered 21-30 years

Thirteen (13) answered over 31 years

Note: The majority of the homeowners who did not know the age of their septic tank were not the original owners of the home.

Question 3: How often do you have your septic system pumped? (Rephrased to "how often do you <u>plan on having</u> your septic system pumped?" when the septic was found to be new or the house was recently purchased.)