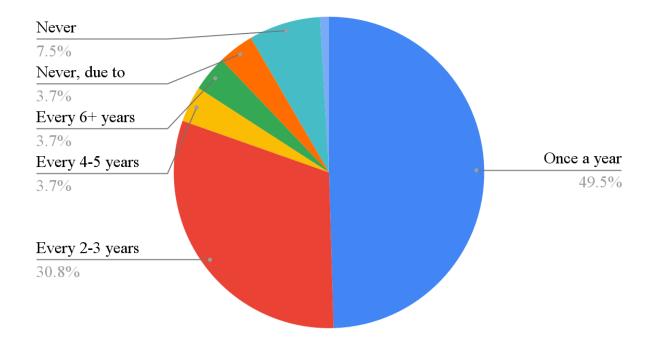

Question 9: Do you check water quality every year? If so, would you mind allowing the province to share the results with us?

One (1) homeowner did not know the answer to this question

Fifty-three (53) answered once a year

Thirty-three (33) answered every 2-3 years

Four (4) answered every 4-5 years

Four (4) answered every 6+ years

Four (4) answered never, due to their filtering system

Eight (8) answered never

Note: Homeowners who did not check their water quality once a year were encouraged to do so.