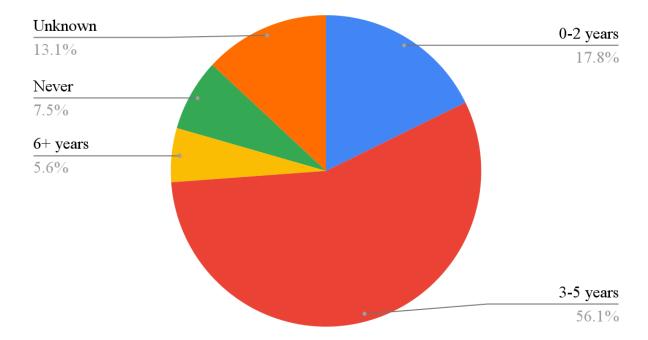

Fourteen (14) homeowners did not know the answer to this question

Nineteen (19) answered every 0-2 years

Sixty (60) answered every 3-5 years

Six (6) answered every 6-10 years

Eight (8) answered never

Note: Many homeowners were unsure whether this question indicated an official inspection or an unofficial inspection that came along with the pumping. Though some of these homeowners promptly responded with the same years they last had their septic tank pumped, others instead decided to respond with unknown.